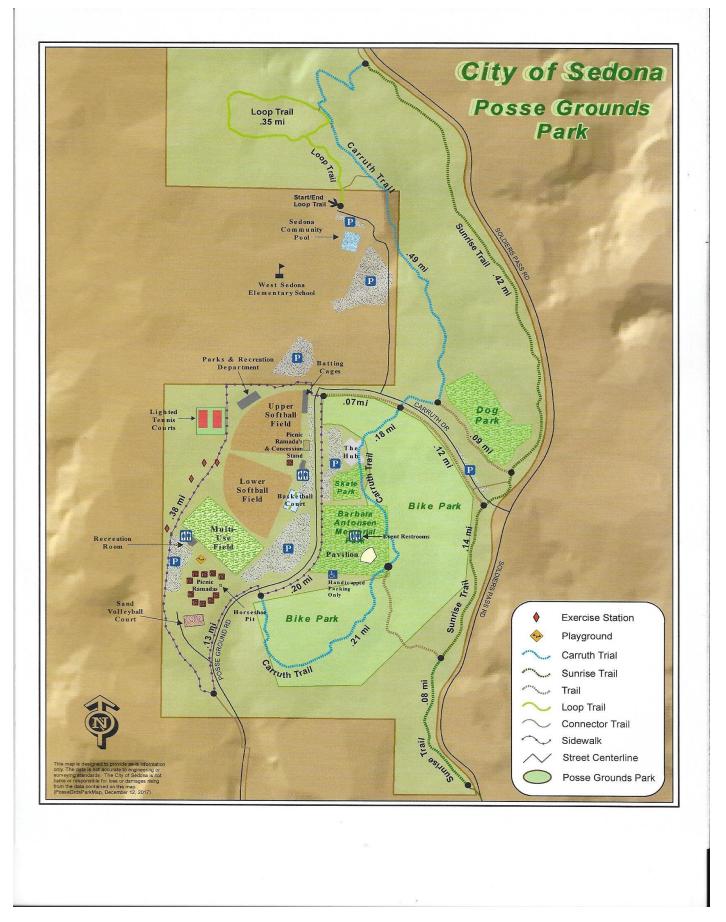

## AT THE POSSE GROUNDS PARK

Class A - K registration fee:

Non-judged **display** (all years): \$20.00

\$25.00

Replicas, kit cars, homebuilts, etc. will be welcome in display class.

525 Posse Grounds Rd. (Turn north at the Ace Hardware off 89A)

From Hwy. 89A turn north on Posse Grounds Rd. Go .5 mile to the Posse Grounds Park. The show will be held on the Lower Softball Field.